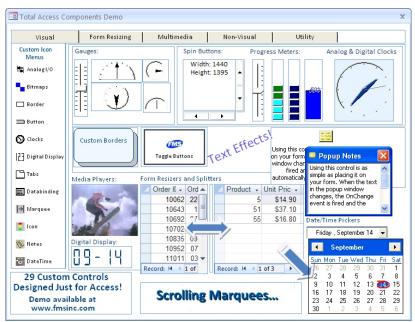

#### **Awesome Visual Effects for Your Forms and Reports without Programming!**

The only collection of ActiveX controls designed specifically for Microsoft Access, Total Access Components offers thirty controls to amaze your users. Features include form resizing, splitter bars, dazzling visual effects such as "Outlook" menus, sticky notes, rotated text, enhanced tabs, bitmap animation, pop-up menus, enhanced buttons, scrolling marquees, audio and video, Windows common controls and dialogs, etc.

#### **New Features!**

- Includes 32 and 64 bit sets of controls
- 32 bit version is backward compatible from Access 2000 through 2016 (32 bit)
- Seamless use between 32 and 64 bit versions
- Cursor control supports your custom image
- Clocks and Gauges with background images
- Icon menu with transparent icons
- Multi-line Marquees and Text Effects

### **Easy to Use**

- Quickly create more professional looking applications
- Just insert the controls and set properties
- Many controls can be data bound to your fields
- Most controls require no programming or a simple call to launch
- Some replace complex Windows API calls with property settings
- Extensive tutorial database with live examples and sample code
- Programmers can modify properties in code
- Includes a Royalty-FREE runtime license to distribute your applications with Total Access Components features to others